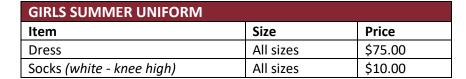

# THOMAS MORE COLLEGE UNIFORM PRICE LIST

| GIRLS WINTER UNIFORM      |           |         |
|---------------------------|-----------|---------|
| Item                      | Size      | Price   |
| White Shirt (long sleeve) | All sizes | \$36.00 |
| Skirt                     | All sizes | \$75.00 |
| Socks (black - knee high) | All sizes | \$10.00 |
| Trousers (grey)           | All sizes | \$36.00 |